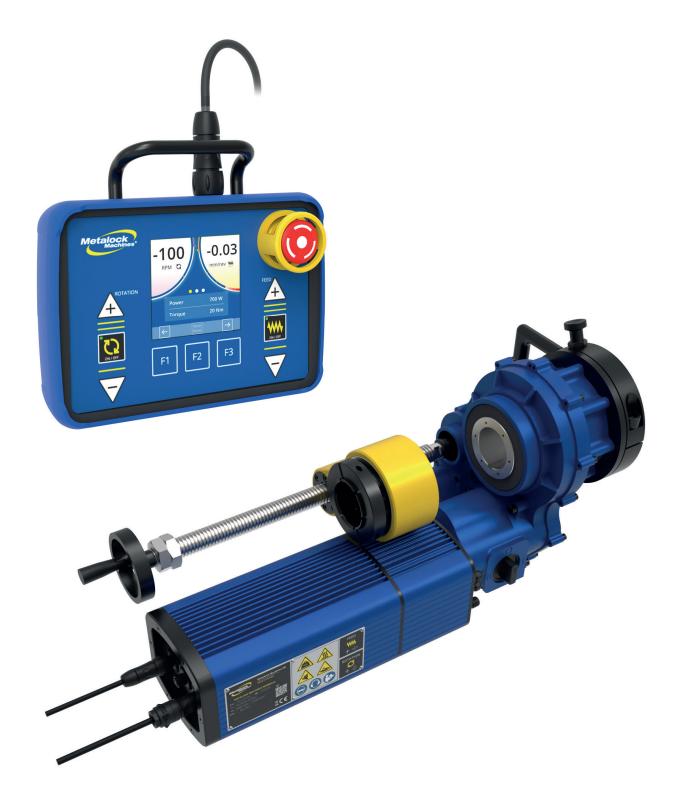

Use your existing 57,15mm (2.25 in.) bar and all machining accessories with the new powerful servo motor Rotational Feed Unit from Metalock Machines. Comes with a modern Wired Control Unit with a 4 in. graphical display and membrane keyboard.