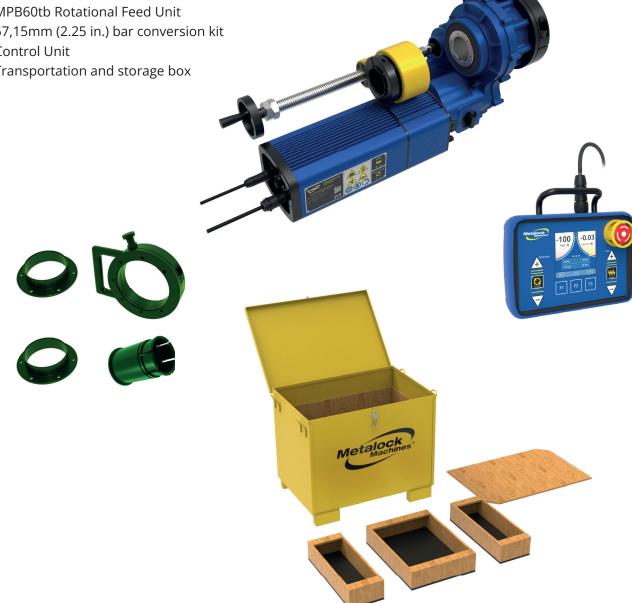

## **Kit contains:**

- MPB60tb Rotational Feed Unit
- 57,15mm (2.25 in.) bar conversion kit
- Control Unit
- Transportation and storage box

Contact your local Metalock Machines distributor. You will find all our distributors at: https://www.metalockmachines.com/contact